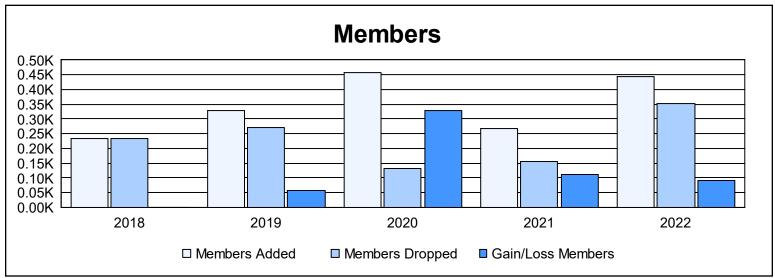

District E 2

As of June 2022 Cumulative

| Year      | New<br>Clubs | Dropped<br>Clubs | Gain/<br>Loss<br>Clubs | New<br>Members | Charter<br>Members | Reinstate<br>Members | Transfer<br>Members | Total<br>Member<br>Added | Total<br>Members<br>Dropped | Gain/<br>Loss<br>Members |
|-----------|--------------|------------------|------------------------|----------------|--------------------|----------------------|---------------------|--------------------------|-----------------------------|--------------------------|
| 2017-2018 | 2            | 0                | 2                      | 143            | 70                 | 15                   | 5                   | 233                      | 232                         | 1                        |
| 2018-2019 | 6            | 0                | 6                      | 153            | 160                | 5                    | 10                  | 328                      | 270                         | 58                       |
| 2019-2020 | 10           | 0                | 10                     | 209            | 229                | 3                    | 18                  | 459                      | 132                         | 327                      |
| 2020-2021 | 3            | 0                | 3                      | 172            | 70                 | 8                    | 16                  | 266                      | 156                         | 110                      |
| 2021-2022 | 12           | 0                | 12                     | 152            | 283                | 4                    | 6                   | 445                      | 353                         | 92                       |
| Average   | 7            | 0                | 7                      | 166            | 162                | 7                    | 11                  | 346                      | 229                         | 118                      |