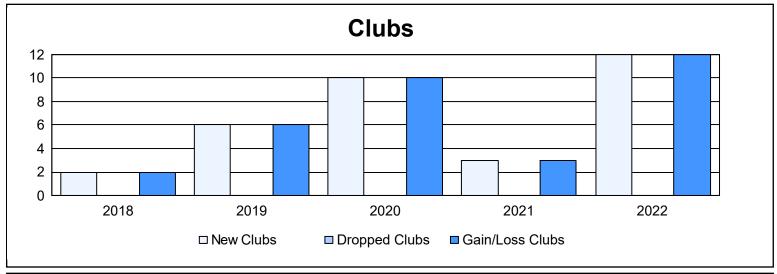

District E 2

As of June 2022 Cumulative

| Year      | New<br>Clubs | Dropped<br>Clubs | Gain/<br>Loss<br>Clubs | New<br>Members | Charter<br>Members | Reinstate<br>Members | Transfer<br>Members | Total<br>Member<br>Added | Total<br>Members<br>Dropped | Gain/<br>Loss<br>Members |
|-----------|--------------|------------------|------------------------|----------------|--------------------|----------------------|---------------------|--------------------------|-----------------------------|--------------------------|
| 2017-2018 | 2            | 0                | 2                      | 143            | 70                 | 15                   | 5                   | 233                      | 232                         | 1                        |
| 2018-2019 | 6            | 0                | 6                      | 153            | 160                | 5                    | 10                  | 328                      | 270                         | 58                       |
| 2019-2020 | 10           | 0                | 10                     | 209            | 229                | 3                    | 18                  | 459                      | 132                         | 327                      |
| 2020-2021 | 3            | 0                | 3                      | 172            | 70                 | 8                    | 16                  | 266                      | 156                         | 110                      |
| 2021-2022 | 12           | 0                | 12                     | 152            | 283                | 4                    | 6                   | 445                      | 353                         | 92                       |
| Average   | 7            | 0                | 7                      | 166            | 162                | 7                    | 11                  | 346                      | 229                         | 118                      |